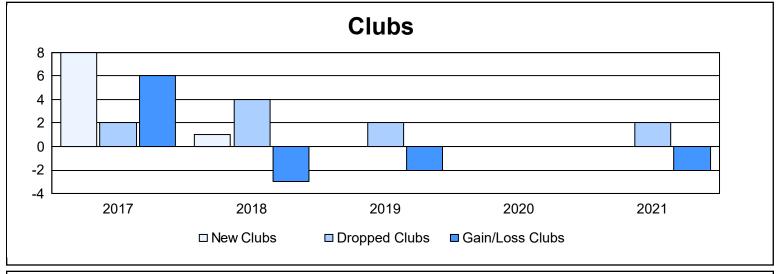

District 354 E As of June 2021 Cumulative

| Year      | New<br>Clubs | Dropped<br>Clubs | Gain/<br>Loss<br>Clubs | New<br>Members | Charter<br>Members | Reinstate<br>Members | Transfer<br>Members | Total<br>Member<br>Added | Total<br>Members<br>Dropped | Gain/<br>Loss<br>Members |
|-----------|--------------|------------------|------------------------|----------------|--------------------|----------------------|---------------------|--------------------------|-----------------------------|--------------------------|
| 2016-2017 | 8            | 2                | 6                      | 519            | 295                | 13                   | 3                   | 830                      | 528                         | 302                      |
| 2017-2018 | 1            | 4                | -3                     | 785            | 35                 | 13                   | 25                  | 858                      | 619                         | 239                      |
| 2018-2019 | 0            | 2                | -2                     | 556            | 2                  | 20                   | 7                   | 585                      | 560                         | 25                       |
| 2019-2020 | 0            | 0                | 0                      | 485            | 4                  | 20                   | 9                   | 518                      | 634                         | -116                     |
| 2020-2021 | 0            | 2                | -2                     | 330            | 1                  | 14                   | 2                   | 347                      | 610                         | -263                     |
| Average   | 2            | 2                | 0                      | 535            | 67                 | 16                   | 9                   | 628                      | 590                         | 37                       |