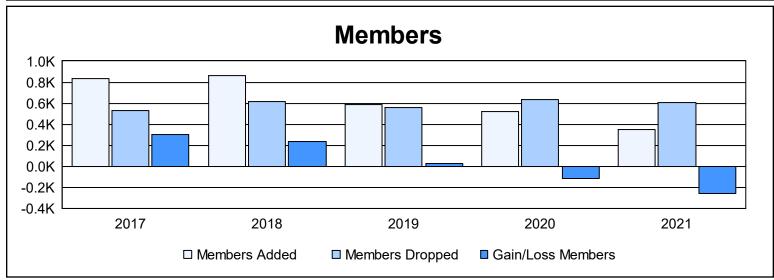

District 354 E As of June 2021 Cumulative

| Year      | New<br>Clubs | Dropped<br>Clubs | Gain/<br>Loss<br>Clubs | New<br>Members | Charter<br>Members | Reinstate<br>Members | Transfer<br>Members | Total<br>Member<br>Added | Total<br>Members<br>Dropped | Gain/<br>Loss<br>Members |
|-----------|--------------|------------------|------------------------|----------------|--------------------|----------------------|---------------------|--------------------------|-----------------------------|--------------------------|
| 2016-2017 | 8            | 2                | 6                      | 519            | 295                | 13                   | 3                   | 830                      | 528                         | 302                      |
| 2017-2018 | 1            | 4                | -3                     | 785            | 35                 | 13                   | 25                  | 858                      | 619                         | 239                      |
| 2018-2019 | 0            | 2                | -2                     | 556            | 2                  | 20                   | 7                   | 585                      | 560                         | 25                       |
| 2019-2020 | 0            | 0                | 0                      | 485            | 4                  | 20                   | 9                   | 518                      | 634                         | -116                     |
| 2020-2021 | 0            | 2                | -2                     | 330            | 1                  | 14                   | 2                   | 347                      | 610                         | -263                     |
| Average   | 2            | 2                | 0                      | 535            | 67                 | 16                   | 9                   | 628                      | 590                         | 37                       |